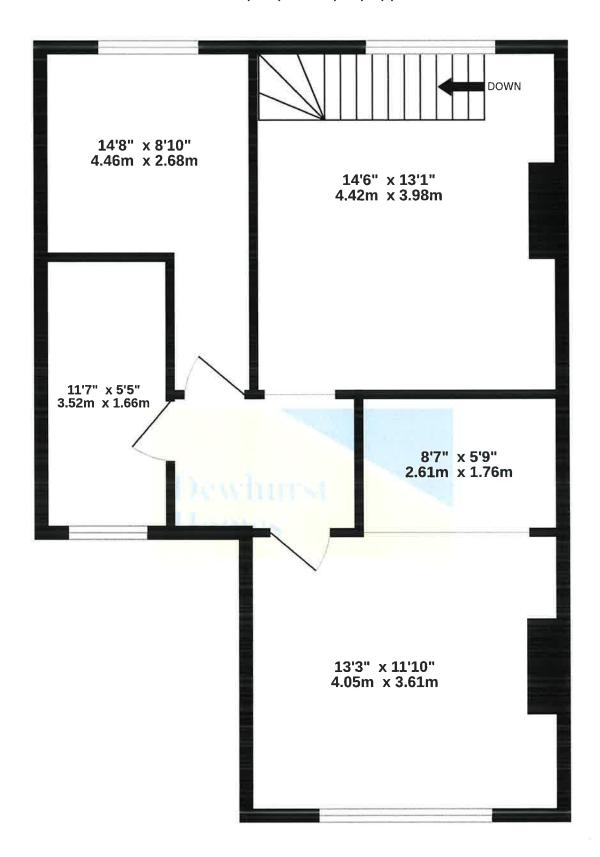

## Description

A well proportioned first floor office suite with excellent natural lighting.

The plan attached to the particulars indicates the layout.

The office suite has the use of shared ground floor kitchen and WC facilities.

#### Accommodation

The net internal floor area extends to approximately 589 ft<sup>2</sup>.

# FIRST FLOOR 589 sq.ft. (54.7 sq.m.) approx.

### UPSTAIRS, 28 LIVERPOOL ROAD

TOTAL FLOOR AREA: 589 sq.ft. (54.7 sq.m.) approx.

Whilst every attempt has been made to ensure the accuracy of the floorplan contained here, measurements of doors, windows, rooms and any other items are approximate and no responsibility is taken for any error, omission or mis-statement. This plan is for illustrative purposes only and should be used as such by any prospective purchaser. The services, systems and appliances shown have not been tested and no guarantee as to their operability or efficiency can be given.