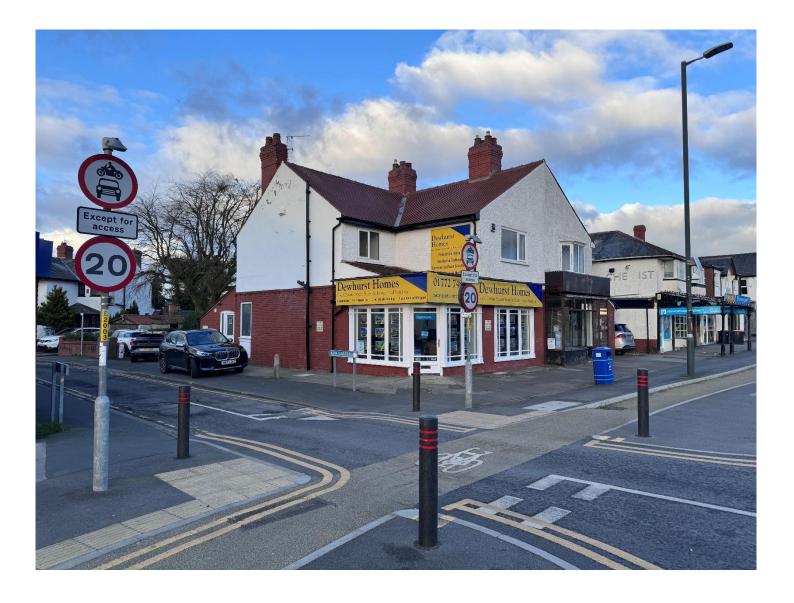

# TO LET 28 LIVERPOOL ROAD PENWORTHAM PRESTON PRI 0DQ

589 ft<sup>2</sup> / 55 m<sup>2</sup> Fully serviced first floor office suite with car parking

- Prominent position in the heart of Penwortham
- Private car parking directly to the rear
- Carpeted and decorated throughout ready for immediate occupation

#### Location

Prominently located on the corner of Liverpool Road and Kew Gardens in the heart of Penwortham.

Well served with all amenities close by including banks, shops, bars and restaurants and a large Tesco supermarket.